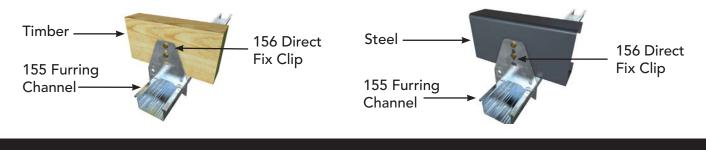

# **DIRECT FIX CEILING INSTALLATION**

Typical Direct Ceiling Installation with RONDO KEY-LOCK® Components

155 Furring Channel

156 DIrect Fix Clip

The 156 Direct Fix Clip is able to fix the 155 Furring Channel to steel purlins or timber joists in ceiling applications as well as to steel girts or timber stud work in walls.