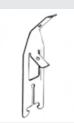

## Acoustic Panel Wall Installation Using Rondo Internal Express Joint Wall

Typical Wall Installation with RONDO KEY-LOCK® Components

90mm

155 Furring Channel

156 DIrect Fix Clip

157 Direct Fix Clip

The 156 Direct Fix Clip is able to fix the 155 Furring Channel to steel purlins or timber joists in ceiling applications as well as to steel girts or timber stud work in walls.