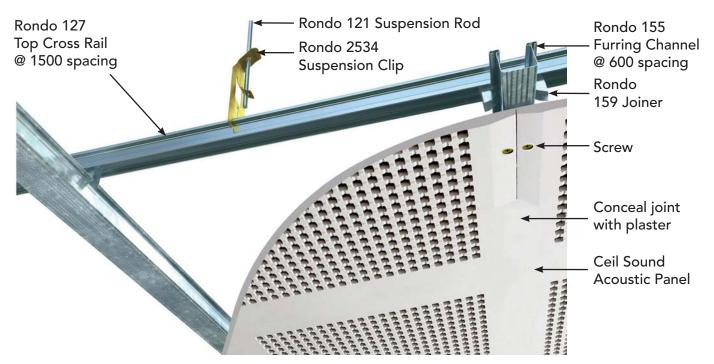

### Acoustic Ceiling Panel Installation Using RONDO KEY-LOCK® Ceiling System

# **CONCEALED SUSPENDED CEILING INSTALLATION**

BOTTOM VIEW Typical Ceiling Installation with RONDO KEY-LOCK® Ceiling System

### **RONDO KEY-LOCK® Components**

155 Furring Channel

Rondo 127 Top Cross Rail

159 Joiner

Rondo 121 Suspension Rod

Rondo 247 Suspension Rod Bracket

Rondo 547 Adjustable Suspension Hanger

Rondo 2534 Suspension Clip