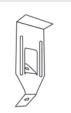

# **DIRECT FIX CEILING INSTALLATION**

Typical Direct Ceiling Installation with RONDO KEY-LOCK® Components

155 Furring Channel

156 DIrect Fix Clip

The 156 Direct Fix Clip is able to fix the 155 Furring Channel to steel purlins or timber joists in ceiling applications as well as to steel girts or timber stud work in walls.