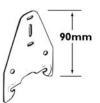

## Acoustic Panel Wall Installation Using Rondo Internal Express Joint Wall

Typical Wall Installation with RONDO KEY-LOCK® Components

90mm

155 Furring Channel

156 DIrect Fix Clip

157 Direct Fix Clip

The 156 Direct Fix Clip is able to fix the 155 Furring Channel to steel purlins or timber joists in ceiling applications as well as to steel girts or timber stud work in walls.