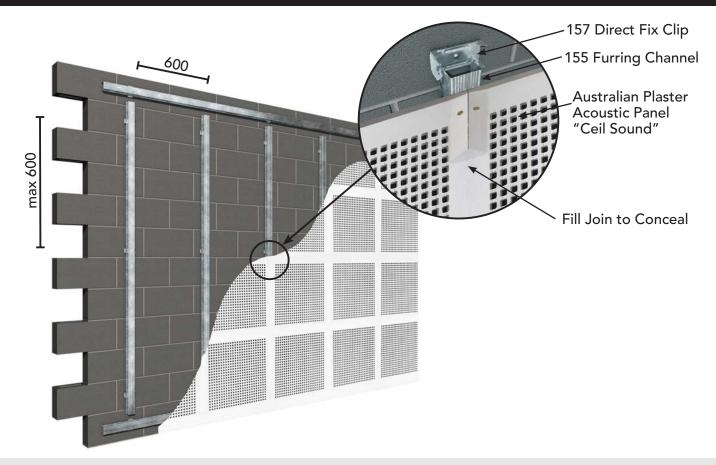

## Acoustic Panel Wall Installation Using Rondo Internal Express Joint Wall

Typical Wall Installation with RONDO KEY-LOCK® Components

90mm

155 Furring Channel

156 DIrect Fix Clip

157 Direct Fix Clip

The 156 Direct Fix Clip is able to fix the 155 Furring Channel to steel purlins or timber joists in ceiling applications as well as to steel girts or timber stud work in walls.