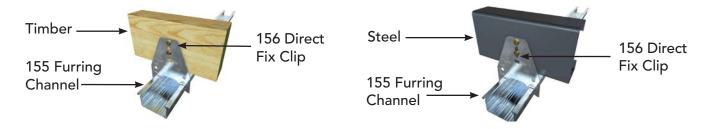

# **DIRECT FIX CEILING INSTALLATION**

Typical Direct Ceiling Installation with RONDO KEY-LOCK® Components

155 Furring Channel

156 DIrect Fix Clip

The 156 Direct Fix Clip is able to fix the 155 Furring Channel to steel purlins or timber joists in ceiling applications as well as to steel girts or timber stud work in walls.