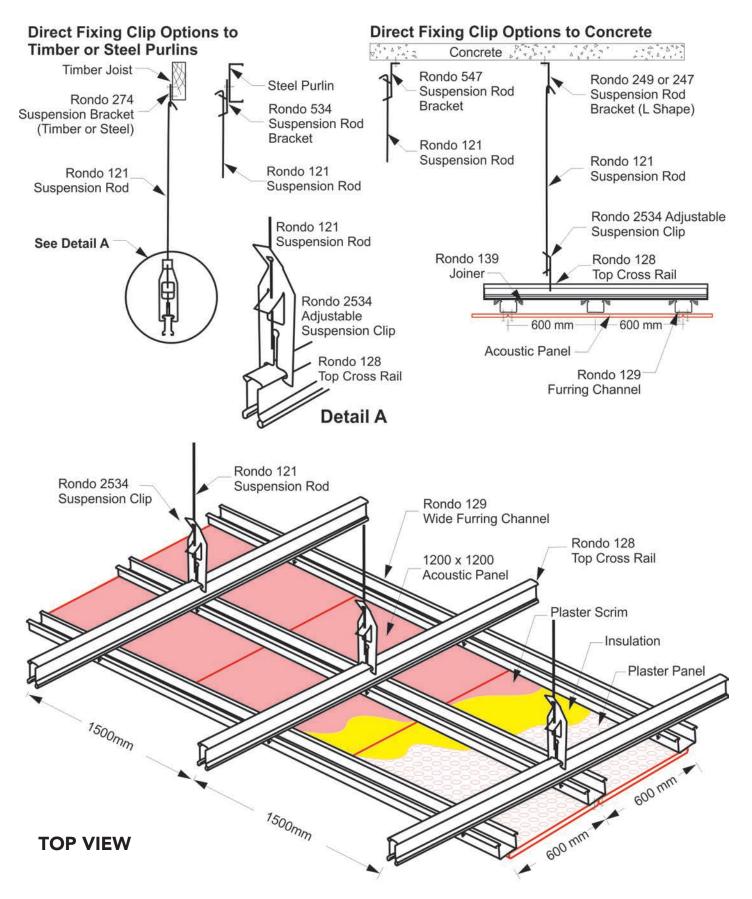

### **RONDO KEY-LOCK® Components**

155 Furring Channel

Rondo 127 Top Cross Rail

159 Joiner

Rondo 121 Suspension Rod

Rondo 247 Suspension Rod Bracket

Rondo 547 Adjustable Suspension Hanger

Rondo 2534 Suspension Clip

Rondo 274 Suspension Bracket

# **DIRECT FIX CEILING INSTALLATION**

Typical Direct Ceiling Installation with RONDO KEY-LOCK® Components

155 Furring Channel

156 DIrect Fix Clip

The 156 Direct Fix Clip is able to fix the 155 Furring Channel to steel purlins or timber joists in ceiling applications as well as to steel girts or timber stud work in walls.